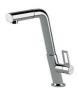

=



Intaglio per il troppo-pieno Recess for housing the over-flow



● Built—in cut out for FTS — Foratura per installazione FTS

#### **GALLERY**



### Foster ==

### **OPTIONAL ACCESSORIES**



Cestello inox 8612 000



Glass chopping board 8631 300



HPDE Chopping board 8657 001



HPDE Twin chopping board 8644 101



Stainless steel plate rack 8100 154



8100 303 \* only in combination with the accessory 8644 101

Stainless steel plate rack



Stainless steel plate rack 8100 201



**White bowl** 8153 100



Graters kit with ring-holder and food collection tray

8159 101

\* only in combination with the accessory 8644 101





#### Stainless steel perforated tray

8151 000

\* only in combination with the accessory 8644 101

### **RECOMMENDED PAIRINGS**



Mixer Tap Bert 8428 100



Mixer Tap KE 8492 000

### **OPTIONAL AUTOMATIC WASTE FITTINGS**



Gun Metal automatic waste fitting - PG 8407 110