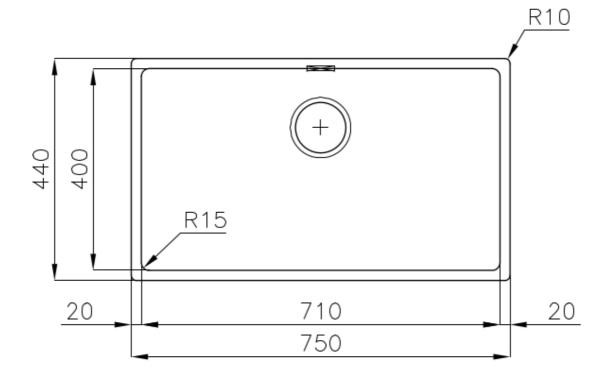

### **DETAILS**

| Coloring               | Gun Metal                                                       |
|------------------------|-----------------------------------------------------------------|
| Edge/Installation Type | Flush-mount   Top-mount                                         |
| Finish                 | PVD                                                             |
| Material               | AISI 304 stainless steel                                        |
| Texture                | Foster brushed                                                  |
| Base                   | 80 cm                                                           |
| Dimensions             | 750x440 mm                                                      |
| Standard fittings      | Fixing hooks, gasket, drain, overflow and siphon, boxed packing |
| Mixer holes            | No standard holes                                               |
|                        |                                                                 |

| Built-in hole             | View technical data sheet                                                                                                                                                                                                                                                                                                                      |
|---------------------------|------------------------------------------------------------------------------------------------------------------------------------------------------------------------------------------------------------------------------------------------------------------------------------------------------------------------------------------------|
| Drainer                   | No                                                                                                                                                                                                                                                                                                                                             |
| Width                     | 75 cm                                                                                                                                                                                                                                                                                                                                          |
| Bowl dimension            | 710 x 400 mm                                                                                                                                                                                                                                                                                                                                   |
| Number of bowls           | 1 bowl                                                                                                                                                                                                                                                                                                                                         |
| Waste fitting             | 3,5" drain                                                                                                                                                                                                                                                                                                                                     |
| FEATURES                  |                                                                                                                                                                                                                                                                                                                                                |
| Basket 3,5" waste fitting | The drain is equipped with a large 3.5" drain, with the practical basket cap that prevents the discharge of solid parts.                                                                                                                                                                                                                       |
| Gun Metal                 | The Gun Metal finish is obtained by treating steel with a physical process called PVD (Phisical Vacuum Deposition) which deposits particles of noble metals on the surface. The result is a unique and refined aesthetic effect, and an improvement of the mechanical properties of the steel which is more resistant to impact and scratches. |
| High thickness            | Imm thick steel. A significant thickness, which guarantees the maximum sturdiness and durability.                                                                                                                                                                                                                                              |
| Perimetral overflow       | The overflow is always a security on the Foster sinks that prevents the overflow of water in case of oversights. The perimeter drain solution improves aesthetics thanks to its square and essential shape.                                                                                                                                    |
| Small radius              | Bowls with squared shapes with a modern design and an increased capacity, for a minimal aesthetics connected with an extreme practicity.                                                                                                                                                                                                       |