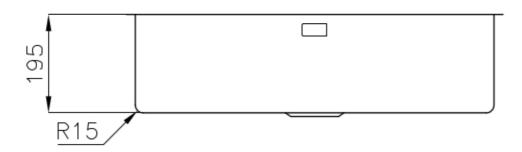

### **DETAILS**

| Coloring               | Gun Metal                                                       |
|------------------------|-----------------------------------------------------------------|
| Edge/Installation Type | Flush-mount   Top-mount                                         |
| Finish                 | PVD                                                             |
| Material               | AISI 304 stainless steel                                        |
| Texture                | Foster brushed                                                  |
| Base                   | 80 cm                                                           |
| Dimensions             | 750x440 mm                                                      |
| Standard fittings      | Fixing hooks, gasket, drain, overflow and siphon, boxed packing |
| Mixer holes            | No standard holes                                               |
|                        |                                                                 |