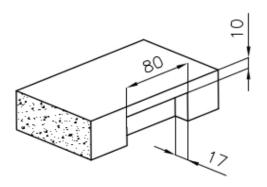

## Foster ==

Intaglio per il troppo-pieno Recess for housing the over-flow

● Built—in cut out for FTS — Foratura per installazione FTS