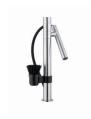

Foster ==





## Foster ==



Intaglio per il troppo-pieno Recess for housing the over-flow



● Built—in cut out for FTS — Foratura per installazione FTS

#### **GALLERY**



### Foster ==

### **OPTIONAL ACCESSORIES**



Cestello inox 8612 000



Glass chopping board 8631 300



HPDE Chopping board 8657 001



HPDE Twin chopping board 8644 101



Stainless steel plate rack 8100 154



8100 303 \* only in combination with the accessory 8644 101

Stainless steel plate rack



Stainless steel plate rack 8100 201



**White bowl** 8153 100



Graters kit with ring-holder and food collection tray

8159 101

\* only in combination with the accessory 8644 101





#### Stainless steel perforated tray

8151 000

\* only in combination with the accessory 8644 101

### **RECOMMENDED PAIRINGS**



Mixer Tap Bert 8428 100



Mixer Tap KE 8492 000

### **OPTIONAL AUTOMATIC WASTE FITTINGS**



Gun Metal automatic waste fitting - PG 8407 110