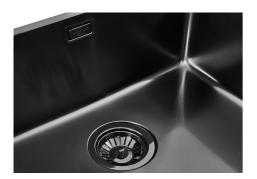

### Sink KE Filotop Gun Metal

Kitchen Sinks Code: 2157 056

### **DETAILS**

| Coloring               | Gun Metal                                                       |
|------------------------|-----------------------------------------------------------------|
| Edge/Installation Type | Flush-mount   Top-mount                                         |
| Finish                 | PVD                                                             |
| Material               | AISI 304 stainless steel                                        |
| Texture                | Foster brushed                                                  |
| Base                   | 80 cm                                                           |
| Dimensions             | 750x440 mm                                                      |
| Standard fittings      | Fixing hooks, gasket, drain, overflow and siphon, boxed packing |
| Mixer holes            | No standard holes                                               |
|                        |                                                                 |

| Built-in hole             | View technical data sheet                                                                                                                                                                                                                                                                                                                      |
|---------------------------|------------------------------------------------------------------------------------------------------------------------------------------------------------------------------------------------------------------------------------------------------------------------------------------------------------------------------------------------|
| Drainer                   | No                                                                                                                                                                                                                                                                                                                                             |
| Width                     | 75 cm                                                                                                                                                                                                                                                                                                                                          |
| Bowl dimension            | 710 x 400 mm                                                                                                                                                                                                                                                                                                                                   |
| Number of bowls           | 1 bowl                                                                                                                                                                                                                                                                                                                                         |
| Waste fitting             | 3,5" drain                                                                                                                                                                                                                                                                                                                                     |
| FEATURES                  |                                                                                                                                                                                                                                                                                                                                                |
| Basket 3,5" waste fitting | The drain is equipped with a large 3.5" drain, with the practical basket cap that prevents the discharge of solid parts.                                                                                                                                                                                                                       |
| Gun Metal                 | The Gun Metal finish is obtained by treating steel with a physical process called PVD (Phisical Vacuum Deposition) which deposits particles of noble metals on the surface. The result is a unique and refined aesthetic effect, and an improvement of the mechanical properties of the steel which is more resistant to impact and scratches. |
| High thickness            | Imm thick steel. A significant thickness, which guarantees the maximum sturdiness and durability.                                                                                                                                                                                                                                              |
| Perimetral overflow       | The overflow is always a security on the Foster sinks that prevents the overflow of water in case of oversights. The perimeter drain solution improves aesthetics thanks to its square and essential shape.                                                                                                                                    |
| Small radius              | Bowls with squared shapes with a modern design and an increased capacity, for a minimal aesthetics connected with an extreme practicity.                                                                                                                                                                                                       |