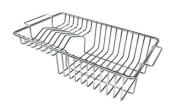

Stainless steel plate rack

Stainless steel plate rack 8100 201

**White bowl** 8153 100

Graters kit with ring-holder and food collection tray

8159 101

\* only in combination with the accessory 8644 101