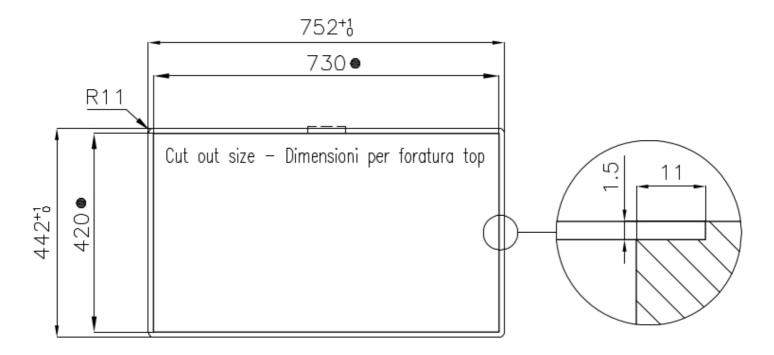

### **TECHNICAL DATA**

## Foster ==

Intaglio per il troppo-pieno Recess for housing the over-flow

● Built—in cut out for FTS — Foratura per installazione FTS